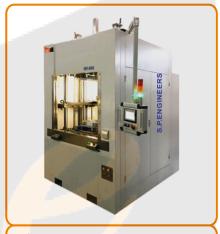

- Infrared Hot Plate Welding Machine.
- Vision Based Inspection Systems.
- Assembly Line Automation.

Ultrasonic Welding Machine

Robotic Welding Cell

Linear Vibration Welding Machine

Sun Visor Heat Stack Welding Machine

**Bumper Punching Machine** 

Infrared Hot Plate Welding Machine

**Beading Machine** 

**Assembly Work Station** 

Vision Based Inspection Systems