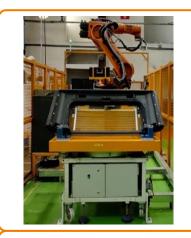

# PRODUCT

- Nobotic Automation (Robotic Cell for IP, Bumper, Door Trim) Leak Testing Machine.
- (S) Hydraulic, Hydro-Pneumatic, Punching Machine. (S) Bumper Sensor Testing Machine.
- Ultrasonic Welding SPM.
- Heat Stack Welding SPM.
- Vibration Welding

- Infrared Hot Plate Welding Machine.
- Vision Based Inspection Systems.
- Assembly Line Automation.

Ultrasonic Welding Machine

Robotic Welding Cell

Linear Vibration Welding Machine

Sun Visor Heat Stack Welding Machine