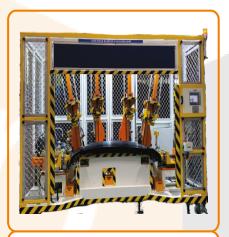

# PRODUCT

- Nobotic Automation (Robotic Cell for IP, Bumper, Door Trim) Leak Testing Machine.
- (S) Hydraulic, Hydro-Pneumatic, Punching Machine. (S) Bumper Sensor Testing Machine.
- Ultrasonic Welding SPM.
- Heat Stack Welding SPM.
- Vibration Welding

- Infrared Hot Plate Welding Machine.
- Vision Based Inspection Systems.
- Assembly Line Automation.

Ultrasonic Welding Machine

Robotic Welding Cell

Linear Vibration Welding Machine

Sun Visor Heat Stack Welding Machine