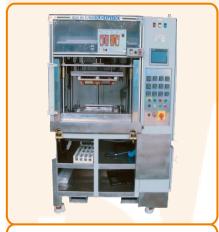

- Infrared Hot Plate Welding Machine.
- Vision Based Inspection Systems.
- Assembly Line Automation.

Ultrasonic Welding Machine

Robotic Welding Cell

Linear Vibration Welding Machine

Sun Visor Heat Stack Welding Machine

**Bumper Punching Machine** 

Infrared Hot Plate Welding Machine

**Beading Machine** 

**Assembly Work Station** 

Vision Based Inspection Systems