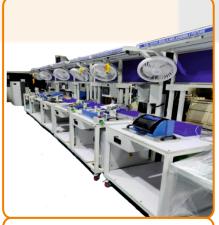

- Infrared Hot Plate Welding Machine.
- Vision Based Inspection Systems.
- Assembly Line Automation.

Ultrasonic Welding Machine

Robotic Welding Cell

Linear Vibration Welding Machine

Sun Visor Heat Stack Welding Machine

**Bumper Punching Machine** 

Infrared Hot Plate Welding Machine

**Beading Machine** 

**Assembly Work Station** 

Vision Based Inspection Systems