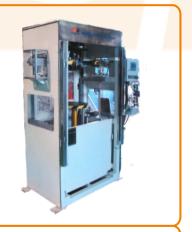

# PRODUCT

- Nobotic Automation (Robotic Cell for IP, Bumper, Door Trim) Leak Testing Machine.
- (S) Hydraulic, Hydro-Pneumatic, Punching Machine. (S) Bumper Sensor Testing Machine.
- Ultrasonic Welding SPM.
- Heat Stack Welding SPM.
- Vibration Welding

- Infrared Hot Plate Welding Machine.
- Vision Based Inspection Systems.
- Assembly Line Automation.

Ultrasonic Welding Machine

Robotic Welding Cell

Linear Vibration Welding Machine

Sun Visor Heat Stack Welding Machine

**Bumper Punching Machine** 

Infrared Hot Plate Welding Machine

**Beading Machine** 

**Assembly Work Station** 

Vision Based Inspection Systems