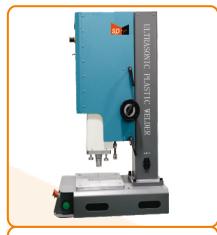

# PRODUCT

- Nobotic Automation (Robotic Cell for IP, Bumper, Door Trim) Leak Testing Machine.
- (S) Hydraulic, Hydro-Pneumatic, Punching Machine. (S) Bumper Sensor Testing Machine.
- Ultrasonic Welding SPM.
- Heat Stack Welding SPM.
- Vibration Welding

- Infrared Hot Plate Welding Machine.
- Vision Based Inspection Systems.
- Assembly Line Automation.

Ultrasonic Welding Machine

Robotic Welding Cell

Linear Vibration Welding Machine

Sun Visor Heat Stack Welding Machine