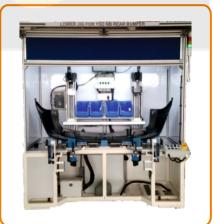

# PRODUCT

- Nobotic Automation (Robotic Cell for IP, Bumper, Door Trim) Leak Testing Machine.
- (S) Hydraulic, Hydro-Pneumatic, Punching Machine. (S) Bumper Sensor Testing Machine.
- Ultrasonic Welding SPM.
- Heat Stack Welding SPM.
- Vibration Welding

- Infrared Hot Plate Welding Machine.
- Vision Based Inspection Systems.
- Assembly Line Automation.

Ultrasonic Welding Machine

Robotic Welding Cell

Linear Vibration Welding Machine

Sun Visor Heat Stack Welding Machine

**Bumper Punching Machine** 

Infrared Hot Plate Welding Machine

**Beading Machine** 

**Assembly Work Station** 

Vision Based Inspection Systems