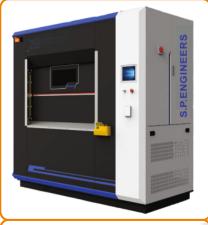

- Infrared Hot Plate Welding Machine.
- Vision Based Inspection Systems.
- Assembly Line Automation.

Ultrasonic Welding Machine

Robotic Welding Cell

Linear Vibration Welding Machine

Sun Visor Heat Stack Welding Machine

**Bumper Punching Machine** 

Infrared Hot Plate Welding Machine

**Beading Machine** 

**Assembly Work Station** 

Vision Based Inspection Systems